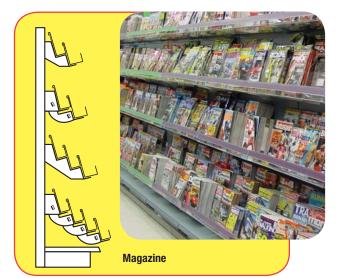

#### Shelves (brackets not included)

| Item No.   | Shelf | Style                   | Depth (ID)                       | Size                                                                   |
|------------|-------|-------------------------|----------------------------------|------------------------------------------------------------------------|
| 9924318119 | А     | Book Shelf - Narrow     | 2 <sup>3</sup> / <sub>4</sub> "  | 6 1/2" H x 47 3/4" L                                                   |
| 9924316862 | В     | Book Shelf - Deep       | 4 <sup>3</sup> / <sub>8</sub> "  | 6 <sup>1</sup> / <sub>2</sub> " H x 47 <sup>3</sup> / <sub>4</sub> " L |
| 9924317110 | С     | Magazine Shelf - Narrow | 2 <sup>3</sup> / <sub>4</sub> "  | 7 <sup>5</sup> / <sub>8</sub> " H x 47 <sup>3</sup> / <sub>4</sub> " L |
| 9924319221 | D     | Magazine Shelf - Deep   | 4 <sup>3</sup> / <sub>16</sub> " | 7 <sup>5</sup> / <sub>8</sub> " H x 47 <sup>3</sup> / <sub>4</sub> " L |