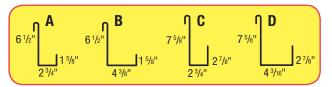

#### Shelves (brackets not included)

| Item No.   | Shelf | Style                   | Depth (ID)                       | Size                                                                   |
|------------|-------|-------------------------|----------------------------------|------------------------------------------------------------------------|
| 9924318119 | А     | Book Shelf - Narrow     | 2 <sup>3</sup> / <sub>4</sub> "  | 6 1/2" H x 47 3/4" L                                                   |
| 9924316862 | В     | Book Shelf - Deep       | 4 <sup>3</sup> / <sub>8</sub> "  | 6 <sup>1</sup> / <sub>2</sub> " H x 47 <sup>3</sup> / <sub>4</sub> " L |
| 9924317110 | С     | Magazine Shelf - Narrow | 2 <sup>3</sup> / <sub>4</sub> "  | 7 <sup>5</sup> / <sub>8</sub> " H x 47 <sup>3</sup> / <sub>4</sub> " L |
| 9924319221 | D     | Magazine Shelf - Deep   | 4 <sup>3</sup> / <sub>16</sub> " | 7 <sup>5</sup> / <sub>8</sub> " H x 47 <sup>3</sup> / <sub>4</sub> " L |

Additional lengths and colors can be made to order (minimum quantities apply.)

| 6 <sup>1</sup> /2" 6 <sup>1</sup> /2" 7 <sup>5</sup> /8" 7 <sup>5</sup> /8"                              |                                                                        |
|----------------------------------------------------------------------------------------------------------|------------------------------------------------------------------------|
|                                                                                                          |                                                                        |
| $\begin{bmatrix} 1 & 5/8^{11} & 4^{3}/8^{11} & 2^{3}/4^{11} & 2^{3}/4^{11} & 2^{3}/4^{11} \end{bmatrix}$ | <u>4 <sup>3</sup>/16</u> <sup>10</sup> 2 <sup>7</sup> /8 <sup>11</sup> |