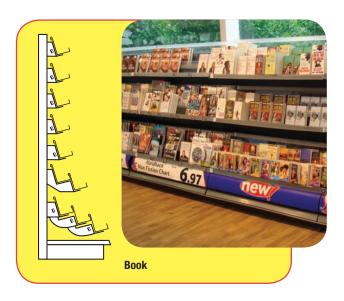

#### Shelves (brackets not included)

| Item No.   | Shelf | Style                   | Depth (ID)                       | Size                                                                   |
|------------|-------|-------------------------|----------------------------------|------------------------------------------------------------------------|
| 9924318119 | А     | Book Shelf - Narrow     | 2 <sup>3</sup> / <sub>4</sub> "  | 6 1/2" H x 47 3/4" L                                                   |
| 9924316862 | В     | Book Shelf - Deep       | 4 <sup>3</sup> / <sub>8</sub> "  | 6 <sup>1</sup> / <sub>2</sub> " H x 47 <sup>3</sup> / <sub>4</sub> " L |
| 9924317110 | С     | Magazine Shelf - Narrow | 2 <sup>3</sup> / <sub>4</sub> "  | 7 <sup>5</sup> / <sub>8</sub> " H x 47 <sup>3</sup> / <sub>4</sub> " L |
| 9924319221 | D     | Magazine Shelf - Deep   | 4 <sup>3</sup> / <sub>16</sub> " | 7 <sup>5</sup> / <sub>8</sub> " H x 47 <sup>3</sup> / <sub>4</sub> " L |